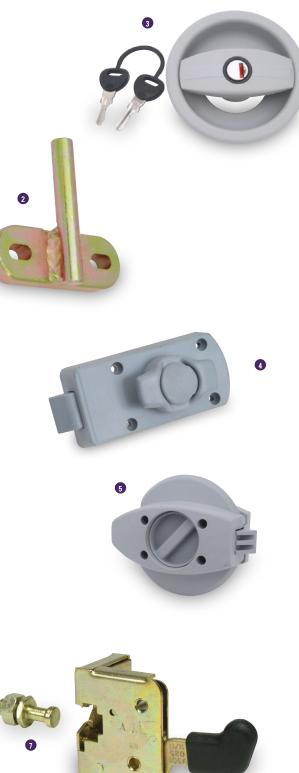

Bracket. Secures the door stays on the Box Van ramp door / van door combinations and Livestock ramp doors.               |
| T C31249        | ${\bf Ramp}\ {\bf Fastener}\ {\bf Handle}.$ Used on the old Horsebox Range front and rear ramps and the HB510XL rear ramp.      |
| 12 P1079        | <b>Over Centre Ramp Catch</b> . Used on the front and Rear ramps of HB610 & containers                                          |
| 13 P1053        | Handle. Locking handle with 180 degree movement between open and                                                                |
| F 1055          | closed, 8mm square operating shaft. Used on the rear doors of Box<br>Vans. With ramp doors.                                     |





6





#### **Inspection Door Fittings**



# HARDWARE & IRONMONGERY





## HARDWARE & IRONMONGERY

Linch Pins, Receivers and Parts Antiluce Fasteners





0

#### Door Stops & Holders, Spacers, Bushes & Washers



### HARDWARE & IRONMONGERY



Ð