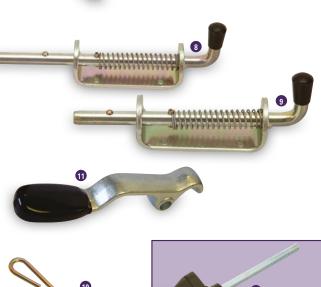

#### **RAMP FASTENERS**

| O00049          | Sliding Bolt. Vertical locking bolt used on the HB505 ramp door model,<br>BV4, BV5 & BV6 Ramp doors & TA5, TA510 ramp doors.    |
|-----------------|---------------------------------------------------------------------------------------------------------------------------------|
| C00263          | Sliding Bolt. Horizontal, used on the BV126G 7' Ramp Doors.                                                                     |
| C40142          | Sliding Bolt. Horizontal locking bolt used on the HB505 ramp door model, BV4, BV5 & BV6 Ramp doors & TA5, TA510 ramp doors.     |
| P1173           | Spring. Used with the vertical sliding bolts.                                                                                   |
| 2 P12361        | Moulded Pin & Knob. Used with the sliding bolts on the Box Van & Livestock.                                                     |
| 3 C70136        | <b>Spring Bolt Guide Bush.</b> Used on the Boxvan range with ramp doors. 4 per trailer.                                         |
| 4 C01690        | Ramp Closure Lock Pin. Used on the Boxvan ramp door range and Livestock rear ramps.                                             |
| 5 C14324        | Ramp Closure Handle. Right hand used on the Boxvan ramp door range and Livestock rear ramps.                                    |
| C14325          | Ramp Closure Handle. Left hand used on the Boxvan ramp door range and Livestock rear ramps.                                     |
| P1288           | Ramp Closure Spring. Used on the Boxvan ramp door range and Livestock rear ramps.                                               |
| 6 C30709        | Ramp Fastener Ramp Handle. M14. Used on the GD, GH, GP & GX ranges to secure the ramps & skids.                                 |
| <b>7</b> P10885 | Ramp Fastener Eye Bolt. M14. Used on the GD, GH, GP & GX ranges to secure the ramps & skids.                                    |
| 8 AS5087        | Spring Bolt. Used to secure the Imperial GD tailboard.                                                                          |
| 9 AS5870        | <b>Spring Bolt</b> . Used on imperial GD ramps, metric GD tailboards, current large cross divisions and livestock barrier kits. |
| 10 C00120       | Door Stay. Used on the BV4 range to hold the van doors open.                                                                    |
| C00256          | Door Stay. Used for holding the ramp doors open on the BV6 range.                                                               |
| C00266          | <b>Door Stay.</b> Used for holding the ramp doors open on the TA5G & TA510G.                                                    |
| P1023           | Plastic Clip. Used to secure the door stays when not in use.                                                                    |
| C00898          | Fixing Bracket. Secures the door stays on the Box Van ramp door / van door combinations and Livestock ramp doors.               |
| T C31249        | ${\bf Ramp}\ {\bf Fastener}\ {\bf Handle}.$ Used on the old Horsebox Range front and rear ramps and the HB510XL rear ramp.      |
| 12 P1079        | <b>Over Centre Ramp Catch</b> . Used on the front and Rear ramps of HB610 & containers                                          |
| 13 P1053        | Handle. Locking handle with 180 degree movement between open and                                                                |
| F 1055          | closed, 8mm square operating shaft. Used on the rear doors of Box<br>Vans. With ramp doors.                                     |