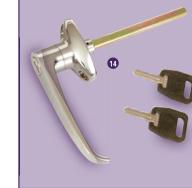

|
| C00898          | Fixing Bracket. Secures the door stays on the Box Van ramp door / van door combinations and Livestock ramp doors.               |
| T C31249        | ${\bf Ramp}\ {\bf Fastener}\ {\bf Handle}.$ Used on the old Horsebox Range front and rear ramps and the HB510XL rear ramp.      |
| 12 P1079        | <b>Over Centre Ramp Catch</b> . Used on the front and Rear ramps of HB610 & containers                                          |
| 13 P1053        | Handle. Locking handle with 180 degree movement between open and                                                                |
| F 1055          | closed, 8mm square operating shaft. Used on the rear doors of Box<br>Vans. With ramp doors.                                     |





6





#### **Inspection Door Fittings**



# HARDWARE & IRONMONGERY





## HARDWARE & IRONMONGERY

Linch Pins, Receivers and Parts Antiluce Fasteners





0

#### Door Stops & Holders, Spacers, Bushes & Washers



### HARDWARE & IRONMONGERY



Ð