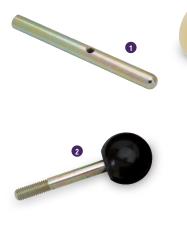

#### **HINGES & HINGE PINS**

| P1070            | Hinge. Inspection door hinge for Boxvans.                                                                                                                                                                                                                                                                                                                                                              |
|------------------|--------------------------------------------------------------------------------------------------------------------------------------------------------------------------------------------------------------------------------------------------------------------------------------------------------------------------------------------------------------------------------------------------------|
| 2 P1072SS        | Stainless steel hinge. Used on the inspection doors of the old HB range,<br>Tipper Toolboxes, Beavertail skid carriers & CT136 number plate.                                                                                                                                                                                                                                                           |
| P10725           | Hinge. Inspection door hinge HB510XL & HB610.                                                                                                                                                                                                                                                                                                                                                          |
| P1074            | Hinge. 4" butt hinge BV ramp/doors.                                                                                                                                                                                                                                                                                                                                                                    |
| P1075            | Double Knuckle Hinge. Used to hinge the inner & outer sections of the folding aluminium sheep decks together.                                                                                                                                                                                                                                                                                          |
| C44934           | <b>Outer Deck Hinge Leaf.</b> Used to hinge the outer sheep deck section to the side of the trailer. Requires F0334Z Bolt for the 2 leaf hinge and F0332Z for the 3 leaf hinge.                                                                                                                                                                                                                        |
| P1077            | Hinge. Box van rear door hinge for BV4 range.                                                                                                                                                                                                                                                                                                                                                          |
| P1078            | Hinge. Box van rear door hinge for BV5 & BV6 range.                                                                                                                                                                                                                                                                                                                                                    |
| AS0558           | Ramp Hinge Tube. Used on the current GD & GX ranges.                                                                                                                                                                                                                                                                                                                                                   |
| 9 AS8214         | Hinge Pin. Fitted through the lighting bracket this pin acts as pivot for the tailboard or ramp on P5, P6e, P7e & P8e & Q range.                                                                                                                                                                                                                                                                       |
| 0 C74427         | Bush. Ramp hinge bush P5, P6e, P7e & P8e & Q range.                                                                                                                                                                                                                                                                                                                                                    |
| 1 C20937         | Ramp Hinge Tube. Nylon coated hinge pin. Used on the DP range, Box Van ramp doors, HB510XL, HB610 & GP range.                                                                                                                                                                                                                                                                                          |
| 2 P1246          | Ramp Hinge Pivot Bush. Used on the Livestock range, Box Van ramp doors, GX, HB510XL & HB610.                                                                                                                                                                                                                                                                                                           |
| 3 KS0810         | Ramp Hinge Tube Kit. Used for pre 1997 Livestock trailers and Imperial GD ramps.                                                                                                                                                                                                                                                                                                                       |
| GA               | S SPRINGS                                                                                                                                                                                                                                                                                                                                                                                              |
| P1186            | ${\bf Gas}\ {\bf Spring}.$ Used within the gas strut kit for the LandRover V379, V381 and V383 models. 230N.                                                                                                                                                                                                                                                                                           |
| P1186A           | Cas Caving Lload within the gas strut kit for all other models of expension 220N                                                                                                                                                                                                                                                                                                                       |
|                  | Gas Spring. Used within the gas strut kit for all other models of canopies 230N.                                                                                                                                                                                                                                                                                                                       |
| P1186B           | Gas spring. Used within the gas structure of an other models of camples 2304.<br>Gas Spring. Used on the P5e GRP lid.                                                                                                                                                                                                                                                                                  |
|                  |                                                                                                                                                                                                                                                                                                                                                                                                        |
|                  | Gas Spring. Used on the P5e GRP lid.<br>Gas Spring. Used on Easyload ramps and the latest Rear barrier                                                                                                                                                                                                                                                                                                 |
| 9 P1188<br>P1189 | Gas Spring. Used on the P5e GRP lid.<br>Gas Spring. Used on Easyload ramps and the latest Rear barrier<br>mechanisms on livestock trailers & opening wind deflector kits. 1000N.                                                                                                                                                                                                                       |
| 4 P1188          | Gas Spring. Used on the P5e GRP lid.   Gas Spring. Used on Easyload ramps and the latest Rear barrier mechanisms on livestock trailers & opening wind deflector kits. 1000N.   Gas Spring. Used on the ramps for the CT166/167, GD & GX84 6' ramp. 1700N.   Gas Spring. Used on the HB403, HB506 & HB511 front and rear ramps. HB401,505 & 510 front ramps, TB ramp kits, Beavertail 6' ramps, GP & GX |