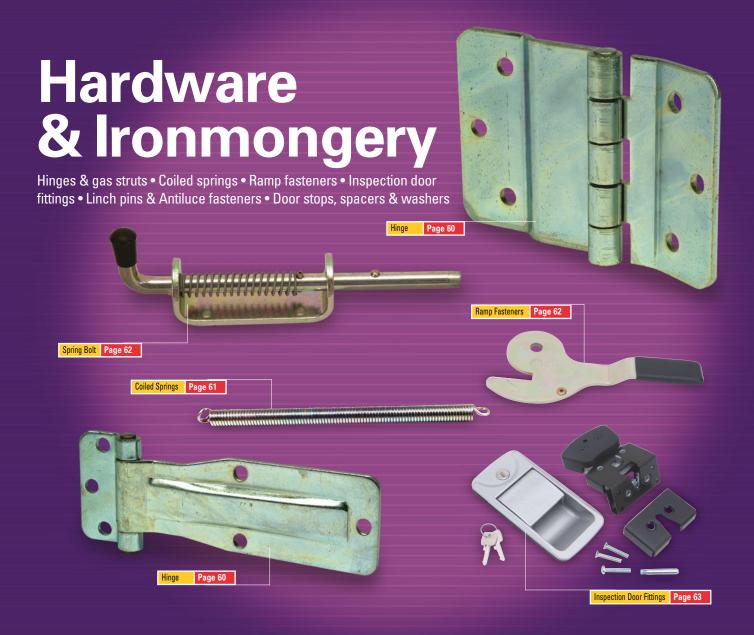

#### **HINGES & HINGE PINS**

| P1070            | Hinge. Inspection door hinge for Boxvans.                                                                                                                                                                                                                                                                                                                                                              |
|------------------|--------------------------------------------------------------------------------------------------------------------------------------------------------------------------------------------------------------------------------------------------------------------------------------------------------------------------------------------------------------------------------------------------------|
| 2 P1072SS        | Stainless steel hinge. Used on the inspection doors of the old HB range,<br>Tipper Toolboxes, Beavertail skid carriers & CT136 number plate.                                                                                                                                                                                                                                                           |
| P10725           | Hinge. Inspection door hinge HB510XL & HB610.                                                                                                                                                                                                                                                                                                                                                          |
| P1074            | Hinge. 4" butt hinge BV ramp/doors.                                                                                                                                                                                                                                                                                                                                                                    |
| P1075            | Double Knuckle Hinge. Used to hinge the inner & outer sections of the folding aluminium sheep decks together.                                                                                                                                                                                                                                                                                          |
| C44934           | <b>Outer Deck Hinge Leaf.</b> Used to hinge the outer sheep deck section to the side of the trailer. Requires F0334Z Bolt for the 2 leaf hinge and F0332Z for the 3 leaf hinge.                                                                                                                                                                                                                        |
| P1077            | Hinge. Box van rear door hinge for BV4 range.                                                                                                                                                                                                                                                                                                                                                          |
| P1078            | Hinge. Box van rear door hinge for BV5 & BV6 range.                                                                                                                                                                                                                                                                                                                                                    |
| AS0558           | Ramp Hinge Tube. Used on the current GD & GX ranges.                                                                                                                                                                                                                                                                                                                                                   |
| 9 AS8214         | Hinge Pin. Fitted through the lighting bracket this pin acts as pivot for the tailboard or ramp on P5, P6e, P7e & P8e & Q range.                                                                                                                                                                                                                                                                       |
| 0 C74427         | Bush. Ramp hinge bush P5, P6e, P7e & P8e & Q range.                                                                                                                                                                                                                                                                                                                                                    |
| 1 C20937         | Ramp Hinge Tube. Nylon coated hinge pin. Used on the DP range, Box Van ramp doors, HB510XL, HB610 & GP range.                                                                                                                                                                                                                                                                                          |
| 2 P1246          | Ramp Hinge Pivot Bush. Used on the Livestock range, Box Van ramp doors, GX, HB510XL & HB610.                                                                                                                                                                                                                                                                                                           |
| 3 KS0810         | Ramp Hinge Tube Kit. Used for pre 1997 Livestock trailers and Imperial GD ramps.                                                                                                                                                                                                                                                                                                                       |
| GA               | S SPRINGS                                                                                                                                                                                                                                                                                                                                                                                              |
| P1186            | ${\bf Gas}\ {\bf Spring}.$ Used within the gas strut kit for the LandRover V379, V381 and V383 models. 230N.                                                                                                                                                                                                                                                                                           |
| P1186A           | Cas Caving Lload within the gas strut kit for all other models of expension 220N                                                                                                                                                                                                                                                                                                                       |
|                  | Gas Spring. Used within the gas strut kit for all other models of canopies 230N.                                                                                                                                                                                                                                                                                                                       |
| P1186B           | Gas spring. Used within the gas structure of an other models of camples 2304.<br>Gas Spring. Used on the P5e GRP lid.                                                                                                                                                                                                                                                                                  |
|                  |                                                                                                                                                                                                                                                                                                                                                                                                        |
|                  | Gas Spring. Used on the P5e GRP lid.<br>Gas Spring. Used on Easyload ramps and the latest Rear barrier                                                                                                                                                                                                                                                                                                 |
| 9 P1188<br>P1189 | Gas Spring. Used on the P5e GRP lid.<br>Gas Spring. Used on Easyload ramps and the latest Rear barrier<br>mechanisms on livestock trailers & opening wind deflector kits. 1000N.                                                                                                                                                                                                                       |
| 4 P1188          | Gas Spring. Used on the P5e GRP lid.   Gas Spring. Used on Easyload ramps and the latest Rear barrier mechanisms on livestock trailers & opening wind deflector kits. 1000N.   Gas Spring. Used on the ramps for the CT166/167, GD & GX84 6' ramp. 1700N.   Gas Spring. Used on the HB403, HB506 & HB511 front and rear ramps. HB401,505 & 510 front ramps, TB ramp kits, Beavertail 6' ramps, GP & GX |