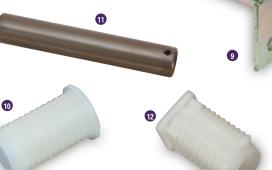

#### **HINGES & HINGE PINS**

| P1070            | Hinge. Inspection door hinge for Boxvans.                                                                                                                                                                                                                                                                                                                                                              |
|------------------|--------------------------------------------------------------------------------------------------------------------------------------------------------------------------------------------------------------------------------------------------------------------------------------------------------------------------------------------------------------------------------------------------------|
| 2 P1072SS        | Stainless steel hinge. Used on the inspection doors of the old HB range,<br>Tipper Toolboxes, Beavertail skid carriers & CT136 number plate.                                                                                                                                                                                                                                                           |
| P10725           | Hinge. Inspection door hinge HB510XL & HB610.                                                                                                                                                                                                                                                                                                                                                          |
| P1074            | Hinge. 4" butt hinge BV ramp/doors.                                                                                                                                                                                                                                                                                                                                                                    |
| P1075            | Double Knuckle Hinge. Used to hinge the inner & outer sections of the folding aluminium sheep decks together.                                                                                                                                                                                                                                                                                          |
| C44934           | <b>Outer Deck Hinge Leaf.</b> Used to hinge the outer sheep deck section to the side of the trailer. Requires F0334Z Bolt for the 2 leaf hinge and F0332Z for the 3 leaf hinge.                                                                                                                                                                                                                        |
| P1077            | Hinge. Box van rear door hinge for BV4 range.                                                                                                                                                                                                                                                                                                                                                          |
| P1078            | Hinge. Box van rear door hinge for BV5 & BV6 range.                                                                                                                                                                                                                                                                                                                                                    |
| AS0558           | Ramp Hinge Tube. Used on the current GD & GX ranges.                                                                                                                                                                                                                                                                                                                                                   |
| 9 AS8214         | Hinge Pin. Fitted through the lighting bracket this pin acts as pivot for the tailboard or ramp on P5, P6e, P7e & P8e & Q range.                                                                                                                                                                                                                                                                       |
| 0 C74427         | Bush. Ramp hinge bush P5, P6e, P7e & P8e & Q range.                                                                                                                                                                                                                                                                                                                                                    |
| 1 C20937         | Ramp Hinge Tube. Nylon coated hinge pin. Used on the DP range, Box Van ramp doors, HB510XL, HB610 & GP range.                                                                                                                                                                                                                                                                                          |
| 2 P1246          | Ramp Hinge Pivot Bush. Used on the Livestock range, Box Van ramp doors, GX, HB510XL & HB610.                                                                                                                                                                                                                                                                                                           |
| 3 KS0810         | Ramp Hinge Tube Kit. Used for pre 1997 Livestock trailers and Imperial GD ramps.                                                                                                                                                                                                                                                                                                                       |
| GA               | S SPRINGS                                                                                                                                                                                                                                                                                                                                                                                              |
| P1186            | ${\bf Gas}\ {\bf Spring}.$ Used within the gas strut kit for the LandRover V379, V381 and V383 models. 230N.                                                                                                                                                                                                                                                                                           |
| P1186A           | Cas Caving Lload within the gas strut kit for all other models of expension 220N                                                                                                                                                                                                                                                                                                                       |
|                  | Gas Spring. Used within the gas strut kit for all other models of canopies 230N.                                                                                                                                                                                                                                                                                                                       |
| P1186B           | Gas spring. Used within the gas structure of an other models of camples 2304.<br>Gas Spring. Used on the P5e GRP lid.                                                                                                                                                                                                                                                                                  |
|                  |                                                                                                                                                                                                                                                                                                                                                                                                        |
|                  | Gas Spring. Used on the P5e GRP lid.<br>Gas Spring. Used on Easyload ramps and the latest Rear barrier                                                                                                                                                                                                                                                                                                 |
| 9 P1188<br>P1189 | Gas Spring. Used on the P5e GRP lid.<br>Gas Spring. Used on Easyload ramps and the latest Rear barrier<br>mechanisms on livestock trailers & opening wind deflector kits. 1000N.                                                                                                                                                                                                                       |
| 4 P1188          | Gas Spring. Used on the P5e GRP lid.   Gas Spring. Used on Easyload ramps and the latest Rear barrier mechanisms on livestock trailers & opening wind deflector kits. 1000N.   Gas Spring. Used on the ramps for the CT166/167, GD & GX84 6' ramp. 1700N.   Gas Spring. Used on the HB403, HB506 & HB511 front and rear ramps. HB401,505 & 510 front ramps, TB ramp kits, Beavertail 6' ramps, GP & GX |