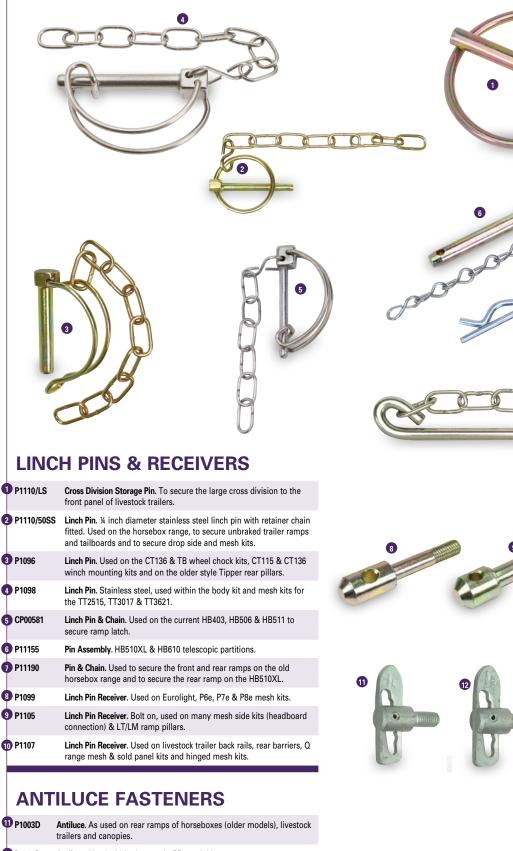

## HARDWARE & IRONMONGERY

Linch Pins, Receivers and Parts Antiluce Fasteners

0