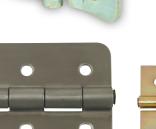

#### **HINGES & HINGE PINS**

| P1070            | Hinge. Inspection door hinge for Boxvans.                                                                                                                                                                                                                                                                                                                                                              |
|------------------|--------------------------------------------------------------------------------------------------------------------------------------------------------------------------------------------------------------------------------------------------------------------------------------------------------------------------------------------------------------------------------------------------------|
| 2 P1072SS        | Stainless steel hinge. Used on the inspection doors of the old HB range,<br>Tipper Toolboxes, Beavertail skid carriers & CT136 number plate.                                                                                                                                                                                                                                                           |
| P10725           | Hinge. Inspection door hinge HB510XL & HB610.                                                                                                                                                                                                                                                                                                                                                          |
| P1074            | Hinge. 4" butt hinge BV ramp/doors.                                                                                                                                                                                                                                                                                                                                                                    |
| P1075            | Double Knuckle Hinge. Used to hinge the inner & outer sections of the folding aluminium sheep decks together.                                                                                                                                                                                                                                                                                          |
| C44934           | <b>Outer Deck Hinge Leaf.</b> Used to hinge the outer sheep deck section to the side of the trailer. Requires F0334Z Bolt for the 2 leaf hinge and F0332Z for the 3 leaf hinge.                                                                                                                                                                                                                        |
| P1077            | Hinge. Box van rear door hinge for BV4 range.                                                                                                                                                                                                                                                                                                                                                          |
| P1078            | Hinge. Box van rear door hinge for BV5 & BV6 range.                                                                                                                                                                                                                                                                                                                                                    |
| AS0558           | Ramp Hinge Tube. Used on the current GD & GX ranges.                                                                                                                                                                                                                                                                                                                                                   |
| 9 AS8214         | Hinge Pin. Fitted through the lighting bracket this pin acts as pivot for the tailboard or ramp on P5, P6e, P7e & P8e & Q range.                                                                                                                                                                                                                                                                       |
| 0 C74427         | Bush. Ramp hinge bush P5, P6e, P7e & P8e & Q range.                                                                                                                                                                                                                                                                                                                                                    |
| 1 C20937         | Ramp Hinge Tube. Nylon coated hinge pin. Used on the DP range, Box Van ramp doors, HB510XL, HB610 & GP range.                                                                                                                                                                                                                                                                                          |
| 2 P1246          | Ramp Hinge Pivot Bush. Used on the Livestock range, Box Van ramp doors, GX, HB510XL & HB610.                                                                                                                                                                                                                                                                                                           |
| 3 KS0810         | Ramp Hinge Tube Kit. Used for pre 1997 Livestock trailers and Imperial GD ramps.                                                                                                                                                                                                                                                                                                                       |
| GA               | S SPRINGS                                                                                                                                                                                                                                                                                                                                                                                              |
| P1186            | ${\bf Gas}\ {\bf Spring}.$ Used within the gas strut kit for the LandRover V379, V381 and V383 models. 230N.                                                                                                                                                                                                                                                                                           |
| P1186A           | Cas Caving Lload within the gas strut kit for all other models of expension 220N                                                                                                                                                                                                                                                                                                                       |
|                  | Gas Spring. Used within the gas strut kit for all other models of canopies 230N.                                                                                                                                                                                                                                                                                                                       |
| P1186B           | Gas spring. Used within the gas structure of an other models of camples 2304.<br>Gas Spring. Used on the P5e GRP lid.                                                                                                                                                                                                                                                                                  |
|                  |                                                                                                                                                                                                                                                                                                                                                                                                        |
|                  | Gas Spring. Used on the P5e GRP lid.<br>Gas Spring. Used on Easyload ramps and the latest Rear barrier                                                                                                                                                                                                                                                                                                 |
| 9 P1188<br>P1189 | Gas Spring. Used on the P5e GRP lid.<br>Gas Spring. Used on Easyload ramps and the latest Rear barrier<br>mechanisms on livestock trailers & opening wind deflector kits. 1000N.                                                                                                                                                                                                                       |
| 4 P1188          | Gas Spring. Used on the P5e GRP lid.   Gas Spring. Used on Easyload ramps and the latest Rear barrier mechanisms on livestock trailers & opening wind deflector kits. 1000N.   Gas Spring. Used on the ramps for the CT166/167, GD & GX84 6' ramp. 1700N.   Gas Spring. Used on the HB403, HB506 & HB511 front and rear ramps. HB401,505 & 510 front ramps, TB ramp kits, Beavertail 6' ramps, GP & GX |