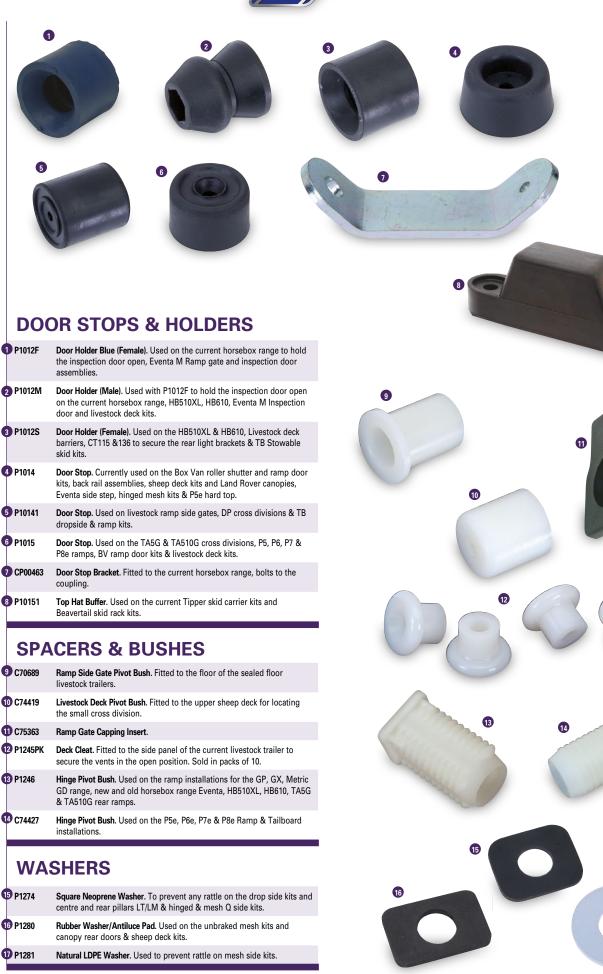

{\bf Handle}.$ Used on the old Horsebox Range front and rear ramps and the HB510XL rear ramp.      |
| 12 P1079        | <b>Over Centre Ramp Catch</b> . Used on the front and Rear ramps of HB610 & containers                                          |
| 13 P1053        | Handle. Locking handle with 180 degree movement between open and                                                                |
| F 1055          | closed, 8mm square operating shaft. Used on the rear doors of Box<br>Vans. With ramp doors.                                     |





6





#### **Inspection Door Fittings**



# HARDWARE & IRONMONGERY





## HARDWARE & IRONMONGERY

Linch Pins, Receivers and Parts Antiluce Fasteners





0

#### Door Stops & Holders, Spacers, Bushes & Washers



### HARDWARE & IRONMONGERY



Ð