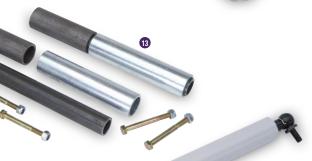

#### **HINGES & HINGE PINS**

| P1070            | Hinge. Inspection door hinge for Boxvans.                                                                                                                                                                                                                                                                                                                                                              |
|------------------|--------------------------------------------------------------------------------------------------------------------------------------------------------------------------------------------------------------------------------------------------------------------------------------------------------------------------------------------------------------------------------------------------------|
| 2 P1072SS        | Stainless steel hinge. Used on the inspection doors of the old HB range,<br>Tipper Toolboxes, Beavertail skid carriers & CT136 number plate.                                                                                                                                                                                                                                                           |
| P10725           | Hinge. Inspection door hinge HB510XL & HB610.                                                                                                                                                                                                                                                                                                                                                          |
| P1074            | Hinge. 4" butt hinge BV ramp/doors.                                                                                                                                                                                                                                                                                                                                                                    |
| P1075            | Double Knuckle Hinge. Used to hinge the inner & outer sections of the folding aluminium sheep decks together.                                                                                                                                                                                                                                                                                          |
| C44934           | <b>Outer Deck Hinge Leaf.</b> Used to hinge the outer sheep deck section to the side of the trailer. Requires F0334Z Bolt for the 2 leaf hinge and F0332Z for the 3 leaf hinge.                                                                                                                                                                                                                        |
| P1077            | Hinge. Box van rear door hinge for BV4 range.                                                                                                                                                                                                                                                                                                                                                          |
| P1078            | Hinge. Box van rear door hinge for BV5 & BV6 range.                                                                                                                                                                                                                                                                                                                                                    |
| AS0558           | Ramp Hinge Tube. Used on the current GD & GX ranges.                                                                                                                                                                                                                                                                                                                                                   |
| 9 AS8214         | Hinge Pin. Fitted through the lighting bracket this pin acts as pivot for the tailboard or ramp on P5, P6e, P7e & P8e & Q range.                                                                                                                                                                                                                                                                       |
| 0 C74427         | Bush. Ramp hinge bush P5, P6e, P7e & P8e & Q range.                                                                                                                                                                                                                                                                                                                                                    |
| 1 C20937         | Ramp Hinge Tube. Nylon coated hinge pin. Used on the DP range, Box Van ramp doors, HB510XL, HB610 & GP range.                                                                                                                                                                                                                                                                                          |
| 2 P1246          | Ramp Hinge Pivot Bush. Used on the Livestock range, Box Van ramp doors, GX, HB510XL & HB610.                                                                                                                                                                                                                                                                                                           |
| 3 KS0810         | Ramp Hinge Tube Kit. Used for pre 1997 Livestock trailers and Imperial GD ramps.                                                                                                                                                                                                                                                                                                                       |
| GA               | S SPRINGS                                                                                                                                                                                                                                                                                                                                                                                              |
| P1186            | ${\bf Gas}\ {\bf Spring}.$ Used within the gas strut kit for the LandRover V379, V381 and V383 models. 230N.                                                                                                                                                                                                                                                                                           |
| P1186A           | Cas Caving Lload within the gas strut kit for all other models of expension 220N                                                                                                                                                                                                                                                                                                                       |
|                  | Gas Spring. Used within the gas strut kit for all other models of canopies 230N.                                                                                                                                                                                                                                                                                                                       |
| P1186B           | Gas spring. Used within the gas structure of an other models of camples 2304.<br>Gas Spring. Used on the P5e GRP lid.                                                                                                                                                                                                                                                                                  |
|                  |                                                                                                                                                                                                                                                                                                                                                                                                        |
|                  | Gas Spring. Used on the P5e GRP lid.<br>Gas Spring. Used on Easyload ramps and the latest Rear barrier                                                                                                                                                                                                                                                                                                 |
| 9 P1188<br>P1189 | Gas Spring. Used on the P5e GRP lid.<br>Gas Spring. Used on Easyload ramps and the latest Rear barrier<br>mechanisms on livestock trailers & opening wind deflector kits. 1000N.                                                                                                                                                                                                                       |
| 4 P1188          | Gas Spring. Used on the P5e GRP lid.   Gas Spring. Used on Easyload ramps and the latest Rear barrier mechanisms on livestock trailers & opening wind deflector kits. 1000N.   Gas Spring. Used on the ramps for the CT166/167, GD & GX84 6' ramp. 1700N.   Gas Spring. Used on the HB403, HB506 & HB511 front and rear ramps. HB401,505 & 510 front ramps, TB ramp kits, Beavertail 6' ramps, GP & GX |