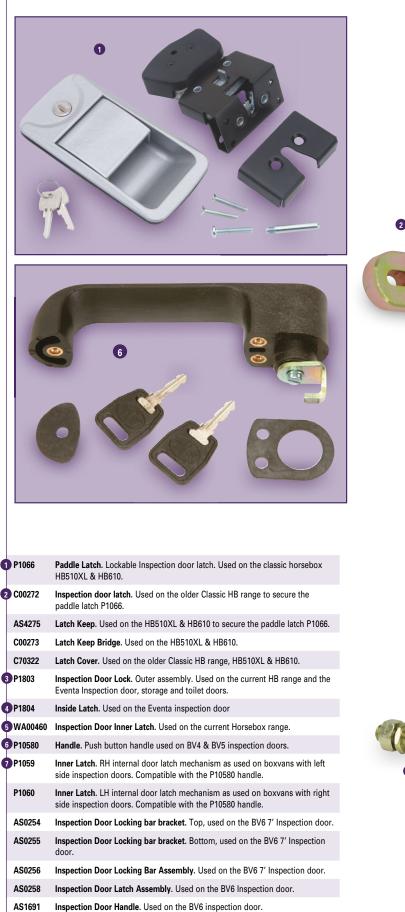

g Bracket. Secures the door stays on the Box Van ramp door / van door combinations and Livestock ramp doors.               |
| T C31249        | ${\bf Ramp}\ {\bf Fastener}\ {\bf Handle}.$ Used on the old Horsebox Range front and rear ramps and the HB510XL rear ramp.      |
| 12 P1079        | <b>Over Centre Ramp Catch</b> . Used on the front and Rear ramps of HB610 & containers                                          |
| 13 P1053        | Handle. Locking handle with 180 degree movement between open and                                                                |
| F 1055          | closed, 8mm square operating shaft. Used on the rear doors of Box<br>Vans. With ramp doors.                                     |





6





#### **Inspection Door Fittings**



# HARDWARE & IRONMONGERY





## HARDWARE & IRONMONGERY

Linch Pins, Receivers and Parts Antiluce Fasteners





0

#### Door Stops & Holders, Spacers, Bushes & Washers



### HARDWARE & IRONMONGERY



Ð