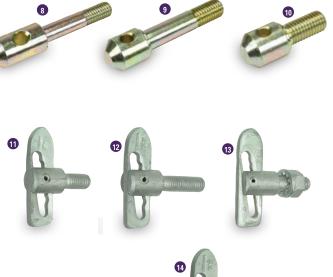

## HARDWARE & IRONMONGERY

Linch Pins, Receivers and Parts Antiluce Fasteners

0