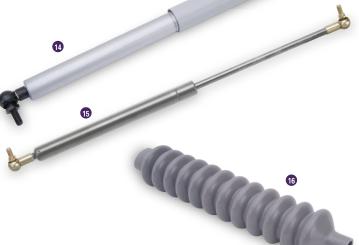

#### **HINGES & HINGE PINS**

| P1070            | Hinge. Inspection door hinge for Boxvans.                                                                                                                                                                                                                                                                                                                                                              |
|------------------|--------------------------------------------------------------------------------------------------------------------------------------------------------------------------------------------------------------------------------------------------------------------------------------------------------------------------------------------------------------------------------------------------------|
| 2 P1072SS        | Stainless steel hinge. Used on the inspection doors of the old HB range,<br>Tipper Toolboxes, Beavertail skid carriers & CT136 number plate.                                                                                                                                                                                                                                                           |
| P10725           | Hinge. Inspection door hinge HB510XL & HB610.                                                                                                                                                                                                                                                                                                                                                          |
| P1074            | Hinge. 4" butt hinge BV ramp/doors.                                                                                                                                                                                                                                                                                                                                                                    |
| P1075            | Double Knuckle Hinge. Used to hinge the inner & outer sections of the folding aluminium sheep decks together.                                                                                                                                                                                                                                                                                          |
| C44934           | <b>Outer Deck Hinge Leaf.</b> Used to hinge the outer sheep deck section to the side of the trailer. Requires F0334Z Bolt for the 2 leaf hinge and F0332Z for the 3 leaf hinge.                                                                                                                                                                                                                        |
| P1077            | Hinge. Box van rear door hinge for BV4 range.                                                                                                                                                                                                                                                                                                                                                          |
| P1078            | Hinge. Box van rear door hinge for BV5 & BV6 range.                                                                                                                                                                                                                                                                                                                                                    |
| AS0558           | Ramp Hinge Tube. Used on the current GD & GX ranges.                                                                                                                                                                                                                                                                                                                                                   |
| 9 AS8214         | Hinge Pin. Fitted through the lighting bracket this pin acts as pivot for the tailboard or ramp on P5, P6e, P7e & P8e & Q range.                                                                                                                                                                                                                                                                       |
| 0 C74427         | Bush. Ramp hinge bush P5, P6e, P7e & P8e & Q range.                                                                                                                                                                                                                                                                                                                                                    |
| 1 C20937         | Ramp Hinge Tube. Nylon coated hinge pin. Used on the DP range, Box Van ramp doors, HB510XL, HB610 & GP range.                                                                                                                                                                                                                                                                                          |
| 2 P1246          | Ramp Hinge Pivot Bush. Used on the Livestock range, Box Van ramp doors, GX, HB510XL & HB610.                                                                                                                                                                                                                                                                                                           |
| 3 KS0810         | Ramp Hinge Tube Kit. Used for pre 1997 Livestock trailers and Imperial GD ramps.                                                                                                                                                                                                                                                                                                                       |
| GA               | S SPRINGS                                                                                                                                                                                                                                                                                                                                                                                              |
| P1186            | ${\bf Gas}\ {\bf Spring}.$ Used within the gas strut kit for the LandRover V379, V381 and V383 models. 230N.                                                                                                                                                                                                                                                                                           |
| P1186A           | Cas Caving Lload within the gas strut kit for all other models of expension 220N                                                                                                                                                                                                                                                                                                                       |
|                  | Gas Spring. Used within the gas strut kit for all other models of canopies 230N.                                                                                                                                                                                                                                                                                                                       |
| P1186B           | Gas spring. Used within the gas structure of an other models of camples 2304.<br>Gas Spring. Used on the P5e GRP lid.                                                                                                                                                                                                                                                                                  |
|                  |                                                                                                                                                                                                                                                                                                                                                                                                        |
|                  | Gas Spring. Used on the P5e GRP lid.<br>Gas Spring. Used on Easyload ramps and the latest Rear barrier                                                                                                                                                                                                                                                                                                 |
| 9 P1188<br>P1189 | Gas Spring. Used on the P5e GRP lid.<br>Gas Spring. Used on Easyload ramps and the latest Rear barrier<br>mechanisms on livestock trailers & opening wind deflector kits. 1000N.                                                                                                                                                                                                                       |
| 4 P1188          | Gas Spring. Used on the P5e GRP lid.   Gas Spring. Used on Easyload ramps and the latest Rear barrier mechanisms on livestock trailers & opening wind deflector kits. 1000N.   Gas Spring. Used on the ramps for the CT166/167, GD & GX84 6' ramp. 1700N.   Gas Spring. Used on the HB403, HB506 & HB511 front and rear ramps. HB401,505 & 510 front ramps, TB ramp kits, Beavertail 6' ramps, GP & GX |